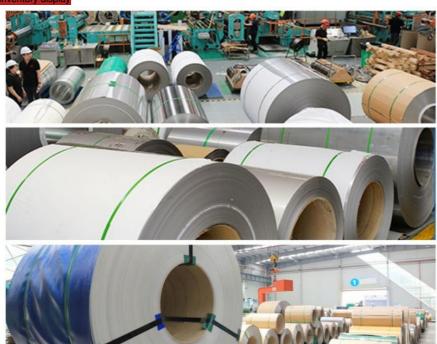

## **Product Description**

How are stainless steel coils made?

Stainless steel is initially produced in slabs, which are then put through a conversion process using a Z mill, which converts the slab into coil prior to further rolling. These wide coils are typically made at around 1250mm (sometimes a little wider) and are known as 'mill edge coils'

## **Production equipment**

STAINLESS STEEL SHEET

## Workshop

STAINLESS STEEL COIL