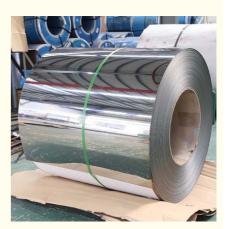

# More Images

## **Product Description**

How are stainless steel coils made?

Stainless steel is initially produced in slabs, which are then put through a conversion process using a Z mill, which converts the slab into coil prior to further rolling. These wide coils are typically made at around 1250mm (sometimes a little wider) and are known as 'mill edge coils'